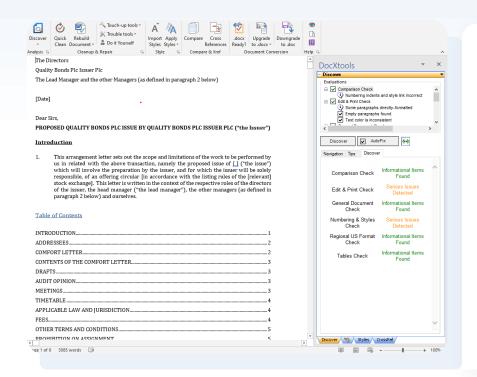

# **Key Features**

Stoplight Analysis

Discover issues within your document with one click, and understand severity with a "red, yellow, green" status.

Customizable Task Pane

Easily view and navigate document issues and rename actions according to your organization's rules.

Apply Styles

Re-style documents, apply comprehensive styles by category (numbering, body, titles), or import styles from other templates.

Document Conversion

Quickly convert file types while preserving your layout.

Clean Up and Repair

Quickly fix document instabilities with tools ranging from a quick clean to a complete rebuild.

Cross References

Scan your document to automatically create crossreferences and easily navigate through them.