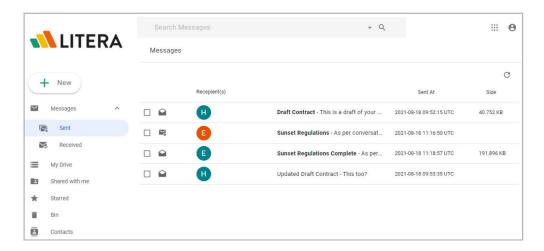

# Mobile accessibility

Access & share your files on internet capable devices, leveraging the policies and rendering sets set up for your firm.

## Easy-to-use interface

The "Secure All Attachments" button in Microsoft Outlook allows users to send securely with a single click, in a familiar email environment.