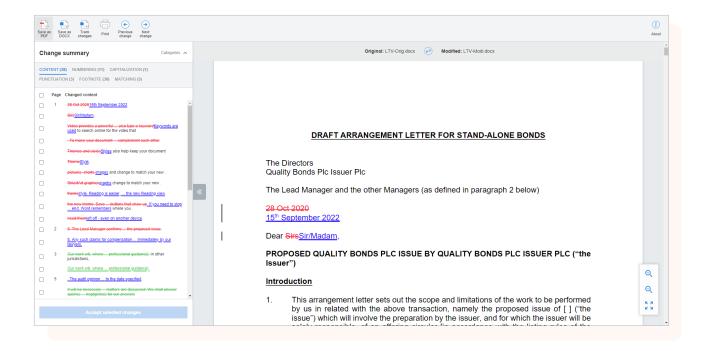

#### View Detailed Redlines

Get a detailed view of all changes across two documents that you can accept or reject in your browser or desktop.

#### Customize Rendering Sets

Use Litera's rendering sets where deleted text is red and struck through and added text is <u>blue and</u> <u>underlined</u> or send us your own rendering set to use for comparisons.

#### Filter Change Summary

View all document changes in the left taskbar or filter changes by category, such as Content, Numbering, Capitalization, Punctiation, Header, Footer, etc.